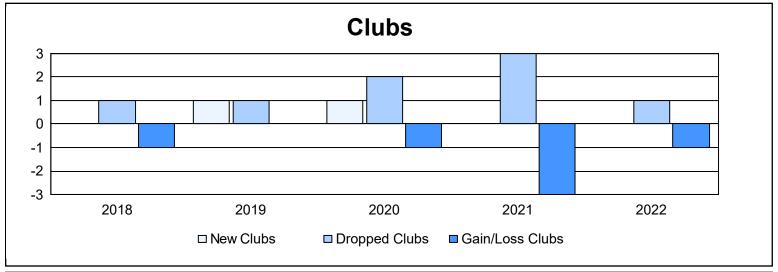

District 22 W As of June 2022 Cumulative

| Year      | New<br>Clubs | Dropped<br>Clubs | Gain/<br>Loss<br>Clubs | New<br>Members | Charter<br>Members | Reinstate<br>Members | Transfer<br>Members | Total<br>Member<br>Added | Total<br>Members<br>Dropped | Gain/<br>Loss<br>Members |
|-----------|--------------|------------------|------------------------|----------------|--------------------|----------------------|---------------------|--------------------------|-----------------------------|--------------------------|
| 2017-2018 | 0            | 1                | -1                     | 180            | 0                  | 2                    | 12                  | 194                      | 257                         | -63                      |
| 2018-2019 | 1            | 1                | 0                      | 114            | 26                 | 8                    | 16                  | 164                      | 202                         | -38                      |
| 2019-2020 | 1            | 2                | -1                     | 80             | 41                 | 2                    | 16                  | 139                      | 198                         | -59                      |
| 2020-2021 | 0            | 3                | -3                     | 78             | 11                 | 7                    | 9                   | 105                      | 252                         | -147                     |
| 2021-2022 | 0            | 1                | -1                     | 164            | 1                  | 7                    | 6                   | 178                      | 169                         | 9                        |
| Average   | 0            | 2                | -1                     | 123            | 16                 | 5                    | 12                  | 156                      | 216                         | -60                      |