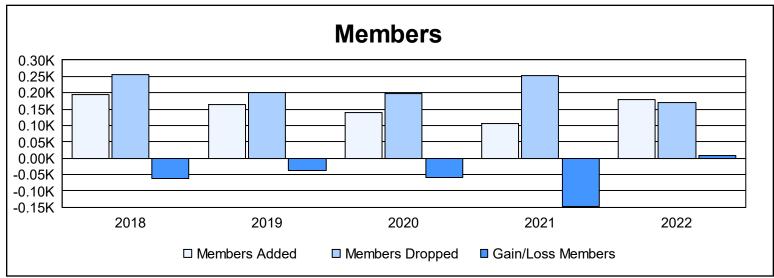

District 22 W As of June 2022 Cumulative

| Year      | New<br>Clubs | Dropped<br>Clubs | Gain/<br>Loss<br>Clubs | New<br>Members | Charter<br>Members | Reinstate<br>Members | Transfer<br>Members | Total<br>Member<br>Added | Total<br>Members<br>Dropped | Gain/<br>Loss<br>Members |
|-----------|--------------|------------------|------------------------|----------------|--------------------|----------------------|---------------------|--------------------------|-----------------------------|--------------------------|
| 2017-2018 | 0            | 1                | -1                     | 180            | 0                  | 2                    | 12                  | 194                      | 257                         | -63                      |
| 2018-2019 | 1            | 1                | 0                      | 114            | 26                 | 8                    | 16                  | 164                      | 202                         | -38                      |
| 2019-2020 | 1            | 2                | -1                     | 80             | 41                 | 2                    | 16                  | 139                      | 198                         | -59                      |
| 2020-2021 | 0            | 3                | -3                     | 78             | 11                 | 7                    | 9                   | 105                      | 252                         | -147                     |
| 2021-2022 | 0            | 1                | -1                     | 164            | 1                  | 7                    | 6                   | 178                      | 169                         | 9                        |
| Average   | 0            | 2                | -1                     | 123            | 16                 | 5                    | 12                  | 156                      | 216                         | -60                      |